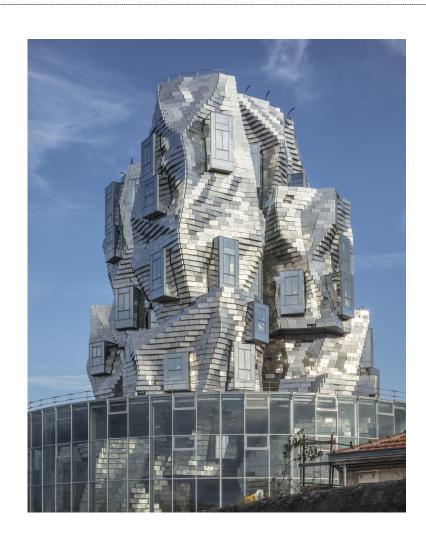

#### The Application & Specification of Stainless Steel finishes

Take an in-depth view on the makeup of, and key considerations to look for when specifying stainless steel. Understand its benefits and green credentials, as well as the full range of material finishes manufacturers can offer for projects.