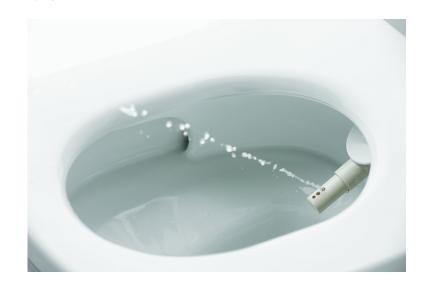

## Clean Technology in the Bathroom

An introduction to modern WC design and technology for improved hygiene. The seminar covers:

- Hygiene benefits of a rimless WC pan design
- Effective WC flushing design
- Super smooth surface to reduce build up of dirt and bacteria
- Electronic bidets
- Electrolyzed water (ewater) to combat bacteria
- Self-cleaning toilet technology
- Self-powered sensor taps