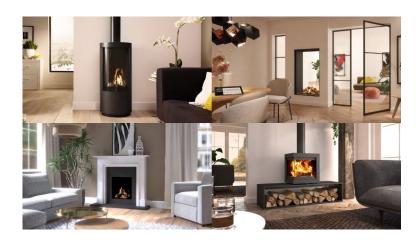

#### **CPD Overview**

DRU produces gas fires, electric fires, wood fires and stoves. All models are distributed by fireplace retailers throughout the UK. DRU gas fires include hole-in-the-wall models, 2 and 3-sided models, gas stoves and tunnel fires. There is a choice of interior finishes and some have tailor-made fire surrounds and frames. DRU gas fires utilise innovative new technology. Eco Wave is a smartphone app that allows the user to control the flame pattern and gas consumption of the fire; PowerVent® is an extended, fan-assisted flue system that enables gas fires to be installed in previously inaccessible locations, such as high-rise apartments. DRU has an online CPD course for architects and builders entitled 'A journey around specifying fires.' The course deals with the differences between balanced flue and conventional flue gas appliances and how new technology is contributing to flexibility of installation and higher energy efficiency. DRU also supplies Virtuo electric fires, and wood fires and stoves under the Dik Geurts and Spartherm brands. Most DRU appliances are Ecodesign ready with A energy labels.