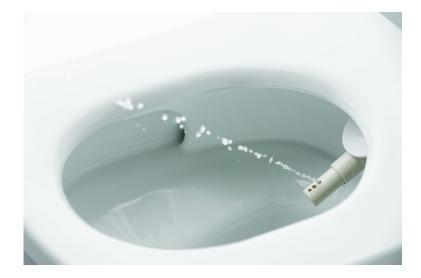

# Available CPD Material (1)

|                       | Clean Technology in the Bathroom                                                                                                                                                                                                                                                                                                                                                                |
|-----------------------|-------------------------------------------------------------------------------------------------------------------------------------------------------------------------------------------------------------------------------------------------------------------------------------------------------------------------------------------------------------------------------------------------|
| 22.                   | An introduction to modern WC design and technology for improved hygiene. The seminar covers:<br>- Hygiene benefits of a rimless WC pan design<br>- Effective WC flushing design<br>- Super smooth surface to reduce build up of dirt and bacteria<br>- Electronic bidets<br>- Electrolyzed water (ewater) to combat bacteria<br>- Self-cleaning toilet technology<br>- Self-powered sensor taps |
| Material type:        | Seminar                                                                                                                                                                                                                                                                                                                                                                                         |
| RIBA Core Curriculum: | Design, construction and technology                                                                                                                                                                                                                                                                                                                                                             |
| Knowledge level:      | General Awareness                                                                                                                                                                                                                                                                                                                                                                               |
|                       |                                                                                                                                                                                                                                                                                                                                                                                                 |