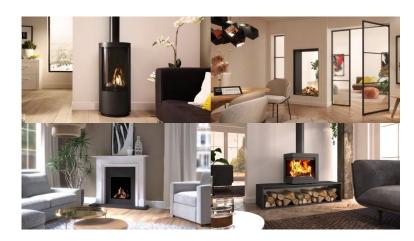

#### **CPD Overview**

DRU produces gas fires, electric fires, wood fires and stoves. All models are distributed by fireplace retailers throughout the UK. DRU gas fires include hole-in-the-wall models, 2 and 3-sided models, gas stoves and tunnel fires. There is a choice of interior finishes and some have tailor-made fire surrounds and frames. DRU gas fires utilise innovative new technology. Eco Wave is a smartphone app that allows the user to control the flame pattern and gas consumption of the fire; PowerVent® is an extended, fan-assisted flue system that enables gas fires to be installed in previously inaccessible locations, such as high-rise apartments. DRU has an online CPD course for architects and builders entitled 'A journey around specifying fires.' The course deals with the differences between balanced flue and conventional flue gas appliances and how new technology is contributing to flexibility of installation and higher energy efficiency. DRU also supplies Virtuo electric fires, and wood fires and stoves under the Dik Geurts and Spartherm brands. Most DRU appliances are Ecodesign ready with A energy labels.

### **Available CPD Material (1)**

A Journey through Specifying Fires

Provide an understanding of fire options available

- Provide and understanding of advantages/disadvantages of each system
- Design ideas